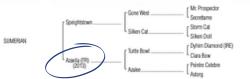

# SUMERIAN

#### 2022, f. Speightstown - Azaelia (FR), by Turtle Bowl (IRE)

### Pedigree

Sumerian hails from a very active female family, she is the 1/2 sister to G3 Monmouth Stakes winner FORT WASHINGTON, trained by Shug McGaughey, who is actively running and ran 2nd by a neck in the G2 Fort Lauderdale last month to MG2W Major Dude, defeating G1W Win For The Money. There should be plenty of exciting updates to come on this page

Her **Dam, Azaelia (FR) is a G3W** in her own right and all of her progeny to race are winners and actively running. Kick a Buck (More Than Ready) is training with Linda Rice and Haystack (War Front) is with Whitworth Beckman. Sumerian is the first to

#### 1st dam

Azelia (FR), by Turtle Bowl. 2 wins to 3, €107,400, in France, 2nd Prix Vanteaux (G3): winner at 3, \$56,079, in N.A.U.S. (Total: \$176,964). Dam of 5 other registered foals, 4 of racing age, including a 2, year-old of 2025, 3 to race-FORT WASHINGTON (c. by War Front). 4 wins, 2 to 5, 2024, \$420,482, Mon-