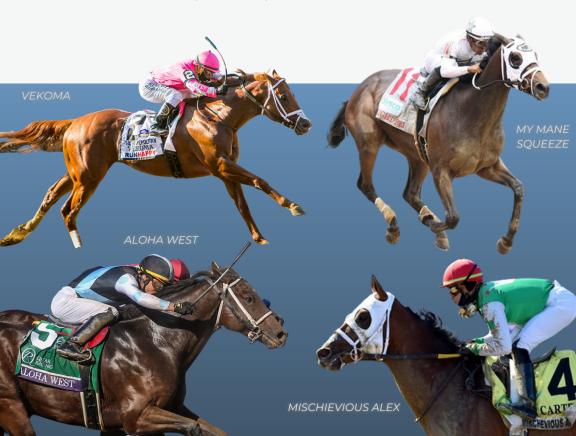

### By leading broodmare sire SPEIGHTSTOWN

Speightstown was not only an exceptional stallion but now also a successful broodmare sire. His daughters have produced 71 stakes winners, 26 Graded Winners, and 7 G1 Winners

He is the broodmare sire of MG1W and sire, Vekoma, G1W and sire, Aloha West, G1W My Mane Squeeze, and G1W Mischievious Alex