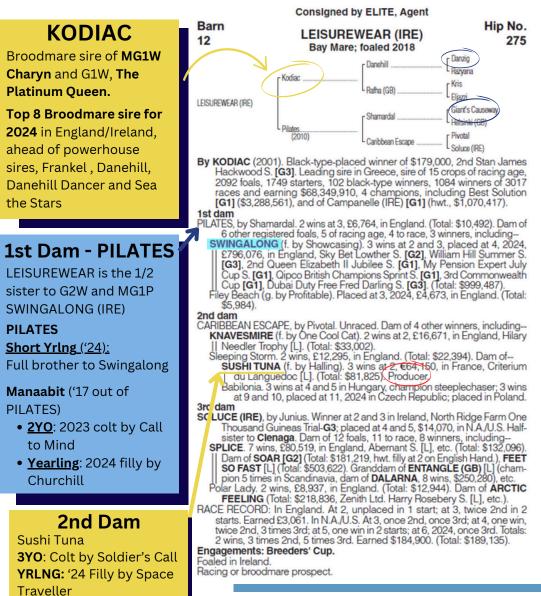

### 2018, Kodiac - Pilates, by Shamardal

LEISUREWEAR (IRE) Selling January 13th

#### PEDIGREE

**ELTE** 

**LEISUREWEAR** is by **Kodiac (GB)**, out of the **Graded Stakes producing Shamardal mare**, **Pilates (IRE)**. Kodiac is the broodmare sire of MG1W *Charyn*, winner of the G1 Queen Anne Stakes, G1 Prix Du Haras De Fresnay-le-buffard Jacques Le Marois in France and the G1 Queen Elizabeth II S. and also G1 Prix De L'abbaye De Longchamp Longines winner, *The Platinum Queen*.

## **SALE HISTORY**

LEISUREWEAR'S first dam, PILATES, produced:

- \$233,282 Tattersalls October B2 yearling
- \$179,388 Tattersalls Oct B2 yearling
- \$171,297 Tattersalls October yearling (Swingalong)

All **<u>before</u>** Swingalong hit the racetrack and became a Group 2 winner and placed in multiple Group 1 races so **this family can throw a good physical that is attractive at a sale.** 