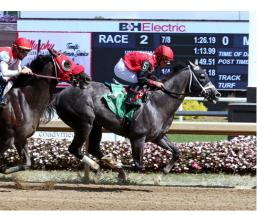

### LAST RACE

Last Race: 1st MSW @IND

**Trainer:** Brad Cox Conditions Left: N1X Preferred Surface: DIRT

Touchdown Rocket won last time out!

L120b \*.40 89-11 TouchdownRocket1201 Shllus12063 WickedMelody1131 Led btw,clear,lasted L119b 4.31 79-13 Linebacker11913 Good Lord1193 Blue Line11813 Bobbled st,3p upr,fade

- After running 4th and showing speed around one turn on debut at Ellis Park, **TOUCHDOWN ROCKET** went gate to wire in a maiden breaking win at Indiana, where the 2nd place finisher was nearly 7 lengths clear of the 3rd place finisher.
- He has been back on the worktab since that race and looks like a great prospect for the Oaklawn or Fair Grounds meet.