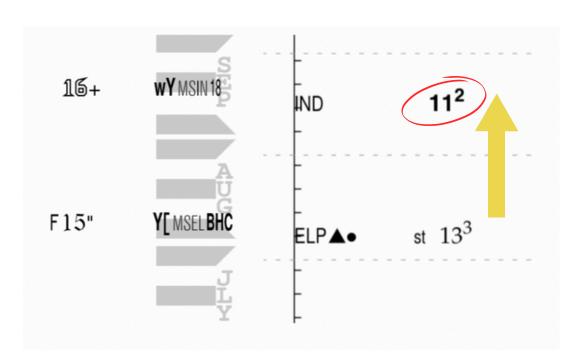

### **SPEED FIGURES**

TOUCHDOWN ROCKET has been **consistent on the sheets**through his first two starts, even taking **a step forward from his debut to his second start** on Thoro-Graph, going from a
13 to an 11.