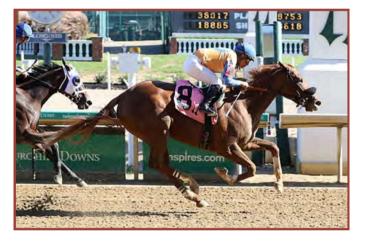

# JUVENILE STAKES WINNER

Sweet Dani Girl took over late in the stretch to win the Myrtlewood at Keeneland going 6f on the dirt, defeating eventual G1 Test winner Chi Town Lady, in addition to SWs Verylittlecents, Majestic d'Oro and You Look Cold.

Sweet Dani Girl swung 4-wide to win the Myrtlewood Stakes

HIP 198 FASIG-TIPTON NOVEMBER