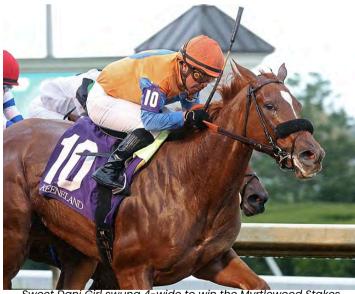

# JUVENILE STAKES WINNER

Sweet Dani Girl took over late in the stretch to win the Myrtlewood at Keeneland going 6f on the dirt, defeating eventual G1 Test winner Chi Town Lady, in addition to SWs Verylittlecents, Majestic d'Oro and You Look Cold.

Sweet Dani Girl swung 4-wide to win the Myrtlewood Stakes

HIP 198 FASIG-TIPTON NOVEMBER