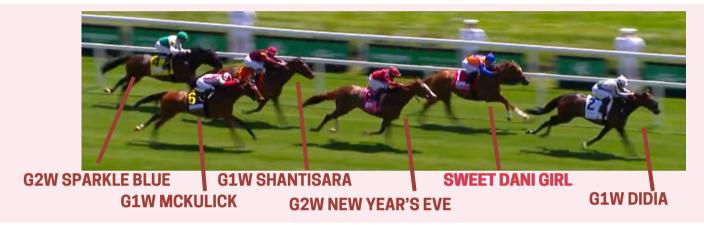

# 4YO AND 5YO SEASON

- SWEET DANI GIRL kicked off her 4-year-old campaign with a win in the Sunshine Filly & Mare Turf at Gulfstream Park followed by another victory in the Distaff Turf Mile at Tampa Bay Downs.
- She was sent to Churchill to contest graded company in the G3 Modesty where she would finish 2nd to GIW Didia (ARG), while defeating GIWs McKulick and Shantisara, in addition to G2Ws New Year's Eve and Sparkle Blue.