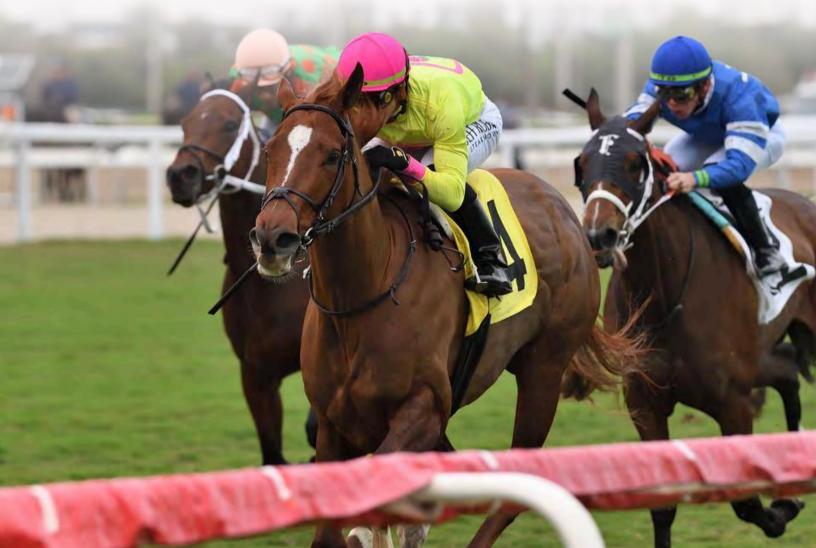

# JUVENILE STAKES WINNER

Sweet Dani Girl took over late in the stretch to win the Myrtlewood at Keeneland going 6f on the dirt, defeating eventual G1 Test winner Chi Town Lady, in addition to SWs Verylittlecents, Majestic d'Oro and You Look Cold.

Sweet Dani Girl swung 4-wide to win the Myrtlewood Stakes

HIP 198 FASIG-TIPTON NOVEMBER