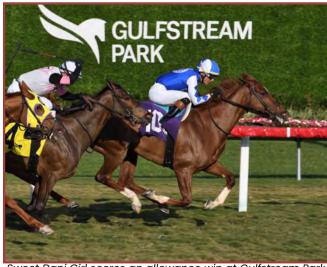

- SWEET DANI GIRL began her 5yo season with her second consecutive win in the Sunshine Filly & Mare Turf.
- She then followed up that victory with an open second-level allowance win at Gulfstream Park.
- In that effort she defeated G2W/GIP Papilio (IRE) in addition to this year's G3 Noble Damsel winner Ocean Club, SW/G2P Fuente Ovejuna (GB), two-time SW Riding Pretty, and SW/G2P Batucada, making it one of the strongest secondlevel allowances of the entire **Gulfstream Championship meet.**

Sweet Dani Girl scores an allowance win at Gulfstream Park