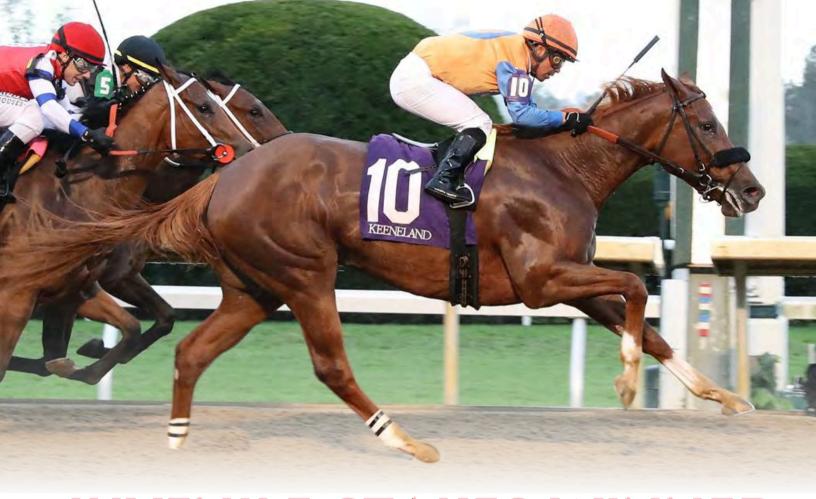

- SWEET DANI GIRL began her 5yo season with her second consecutive win in the Sunshine Filly & Mare Turf.
- She then followed up that victory with an open second-level allowance win at Gulfstream Park.
- In that effort she defeated G2W/GIP Papilio (IRE) in addition to this year's G3 Noble Damsel winner Ocean Club, SW/G2P Fuente Ovejuna (GB), two-time SW Riding Pretty, and SW/G2P Batucada, making it one of the strongest secondlevel allowances of the entire **Gulfstream Championship meet.**

Sweet Dani Girl scores an allowance win at Gulfstream Park