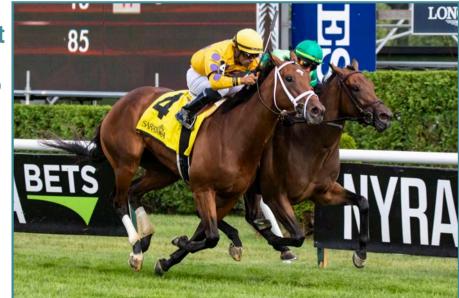

Running on the toughest turf circuit in the country, Bahamian Club picked up an allowance score at Saratoga.

**WATCH REPLAY** 

She earned graded black type when she ran third behind multiple Grade 1 winner Gina Romantica in the Grade 3 Pebbles at Aqueduct.