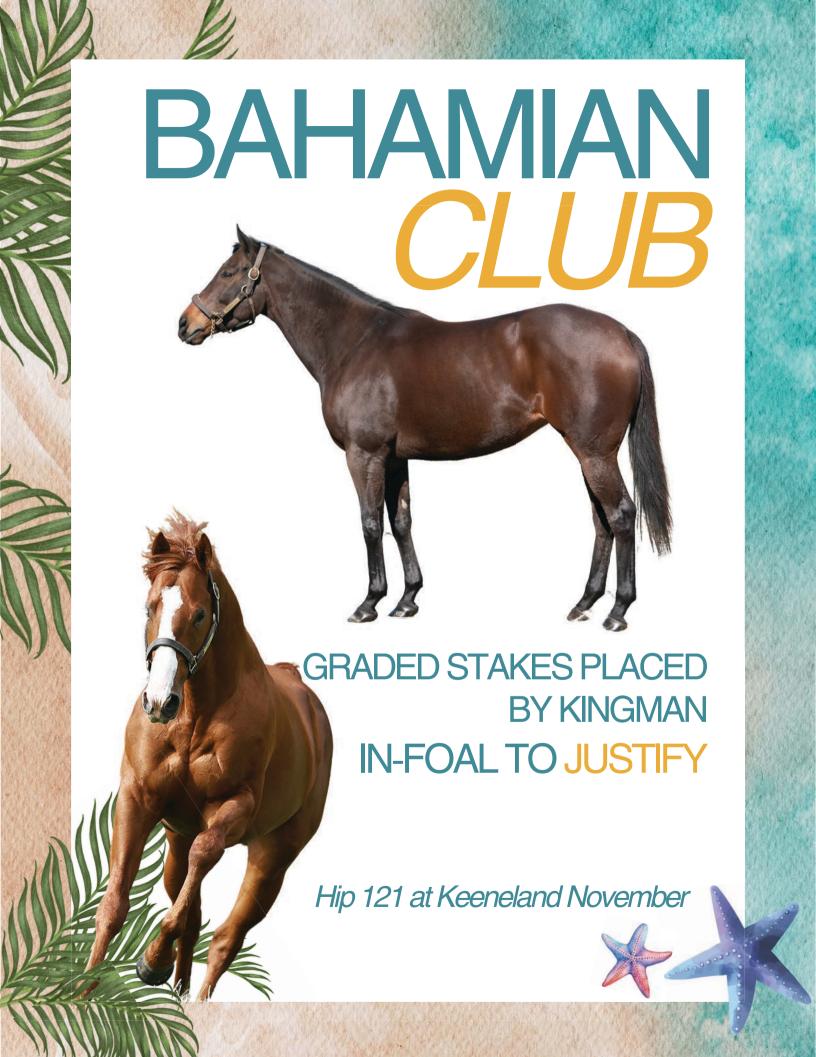

## **WEANLING FILLY BY TEOFILO**

RACE RECORD: At 2, unraced; at 3, two wins, once 3rd (Pebbles S. [G3] (BAQ, \$18,000)) in 4 starts; at 4, once 3rd in 1 start. Earned \$108,990. Mated to Justify (Scat Daddy--Stage Magic), last service March 22, 2024. (Believed to be PREGNANT).

## IN FOAL TO JUSTIFY

BAHAMIAN CLUB is in foal (Mar-22) to the **hottest sire in the world** in Justify. He is responsible for **European Champion CITY OF TROY** as well as **6 other Group 1 winners** which include: