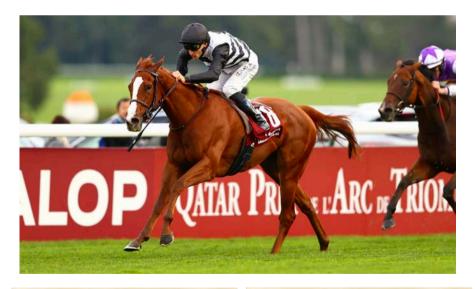

Most recently on G1 Prix de I'Arc de Triomphe day, his 3yo filly RAMATUELLE proved victorious in the G1 Prix de la Foret looks to head to the G1 Breeders Cup Mile.

RAMATUELLE

**OPERA SINGER** 

**CITY OF TROY** 