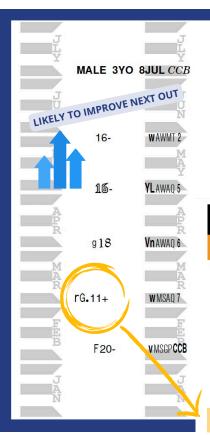

## 🔑 KEY TAKEAWAYS 🔑

- WINNER: Proprietary Trade broke his maiden impressively in his second start skipping away to a 4+ length victory.
- IN FORM: A last out winner on June 2nd, Proprietary Trade once again showed his speed and scored his N1X condition against 3yo+.
- PAIRED SPEED FIGS; SHOULD
  IMPROVE NEXT OUT: Proprietary
  Trade has paired both his Beyer
  and Ragozin figures in his last 2
  starts. This indicates that he should
  take a step forward and
  improve on the sheets.

#### **RAGOZIN ANALYSIS**

PROPRIETARY TRADE ran a career-best 11+ RAGOZIN when breaking his maiden earlier this year. This is a very competitive figure for 3-year-old colts going 1-turn on dirt.

PROPRIETARY TRADE
has paired Ragozin
figures in his last two
starts and FIGURES
TO STEP FORWARD in
his next start.

# FIGS OF THE WEEK

PAT DAY MILE-G2 SEIZE THE GREY -13

OZARK S. VALENTINE CANDY 10
HOT SPRINGS S. NASH 11+

GOLD FEVER S. MAXIMUS MERIDIUS -10

LAFAYETTE S. WHO DEY (2ND) 12

MDSPWT PROPRIETARY TRADE 11+