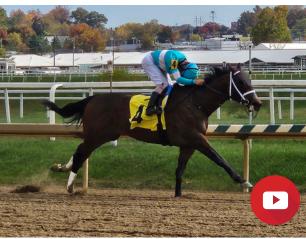

# LAST RACE

Last Race: 10/28/23 MSW @ LRL

Finish: 1st

Trainer: Brittany Russell Conditions Left: N1X Preferred Surface: Dirt

TIRICO wins with ease in a MSW at Laurel Park