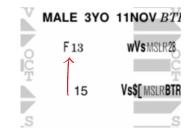

B. c. 3 (Mar) KEESEP21\$135,000 Sire: Twirling Candy (Candy Ride\*Arg) \$60,000 Dam: Special One (Point Given)

Life 2 1 0 1 \$36,400 78 Wet(383) 0

L123b \*.30 86-16 Tirico1231 Xcellent Men1236 Napoleon's War1232 Stepslw,bmpst,bid4w 280ct23-2Lrl fst 5lf 224 -463 :583 1:051 3+ Md Sp Wt 52k 72 4/6 5 521 21 121 111 Russell S 123b \*1.90 85-18 Vinco12624 Aquarius Moon1231 Tirico12314 78 3/6 5 55½ 41¼ 3½ 33¼ Russell S 80ct23-8Lrl fst 6f 222 :452 :58 1:104 3+ Md Sp Wt 52k 5-w turn,kept on,outs WORKS: ● 0ct22Lrl4ffst:48 B 1/37 Oct1 Lrl4ffst:483 B 8/56 Sep22Lrl4ffst:494 B 3/54 ● Sep15Lrl4ffst:474 Bg 1/15 Sep3Lrl4ffst:48 B 5/65 Aug20Lrl5ffst1:03 B 8/10