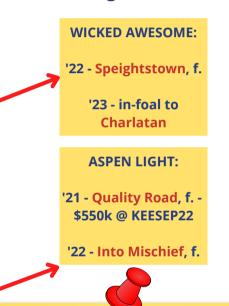

#### WICKED AWESOME: PRODUCE RECORD

WICKED AWESOME's first foal is a **quality filly by perennial top-20 sire** in the U.S. **SPEIGHTSTOWN on an A-rated cross** as she is **similarly bred to GSW dirt sprinters** G3 Commonwealth winner BOBBY'S WICKED ONE and G2 Eight Belles winner BENNER ISLAND.

> SPEIGHTSTOWN - WICKED AWESOME '22 Filly foaled 4/7/22

#### **IN-FOAL TO CHARLATAN**

WICKED AWESOME is offered back in infoal on 1 cover (May 3) to the highlyanticipated, brilliant G1W CHARLATAN (Speightstown) who took the G1 Arkansas Derby by 6-lengths as well as the G1 Malibu by 4-1/2 lengths during his brilliant racing career.

- '22 Into Mischief, f.
- '23 in-foal to Into Mischief