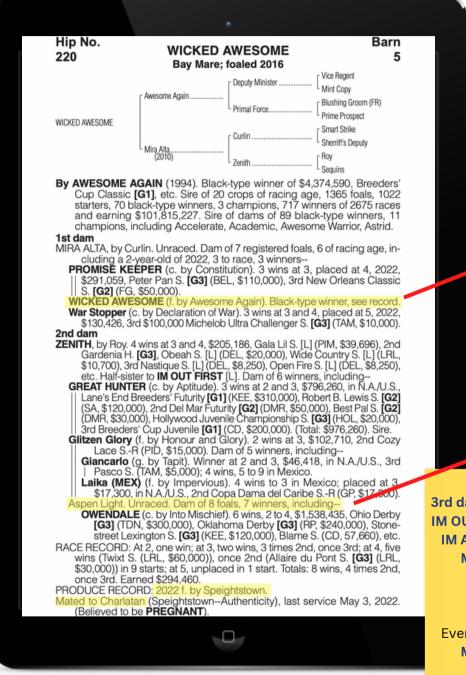

# HIP 220 WICKED AWESOME

Awesome Again - Mira Alta, by Curlin

| Wicked Awesome<br>Own: Warwick Stable |                                 | B. m. 6 (Mar)<br>Sire: Awesome Again (Deputy Minister) \$75,000<br>Dam: Mira Alta (Curlin)<br>Br: Rock Ridge Thoroughbreds, LLC (Ky)<br>Tr: Allen A F III |                    |                      |            |      | 8 4<br>0 0<br>5 1 | 1 \$294,460<br>0 \$0<br>0 \$216,150 | 64      | D.Fst<br>Wet(418)<br>Synth<br>Turf(287) | 0      | 6 3<br>2 1<br>0 0<br>0 0 | 0            | \$238,800<br>\$55,660<br>\$0<br>\$0 | 86    |
|---------------------------------------|---------------------------------|-----------------------------------------------------------------------------------------------------------------------------------------------------------|--------------------|----------------------|------------|------|-------------------|-------------------------------------|---------|-----------------------------------------|--------|--------------------------|--------------|-------------------------------------|-------|
| 20Feb21-5Lrl fst 14 S 24              | :4731:1141:431 4+ @NeliMorseB10 | k 64 6/8 54                                                                                                                                               | 68 781 761 711 K   | aramanos H A L122 fb | 3.30 82-1  | Luck | Stride            | 12011 Lnding                        | Zone1   | 203 ArtfulS                             | plttr1 | 2013                     | 4w2nd        | lturn, weak                         | ened  |
| 26Dec20-8Lrl fst 11/8 48              | 1:1221:3721:5023+ @ADuPont-G3   | 85 6/7 54                                                                                                                                                 | 52 423 23 21 K     | aramanos H A L123fb  | 11.60 91-0 | Eres | u1231             | WickedAwes                          | ome12   | 3hd Anothri                             | Brod1  | 2323                     | Wellp        | olcd,shift 4v                       | w,bid |
| 28Nov20-7Lrl fst 11 234               | :4721:1141:423 3+ @ThtyEhtGoB10 | Ok 71 8/9 74                                                                                                                                              | 843 883 471 4121 K | aramanos H A L123fb  | 3.50 84-1  | Eres | Tu1211            | Lucky Strid                         | e1213   | On the Tow                              | n1217  | 3 3                      | wd btv       | wn foes far t                       | turn  |
| 4Nov20-9Prx fst 1 24                  | :4741:12 1:3843+ @Alw 50580nc   | 85 3/5 44                                                                                                                                                 | 44 22 21 1nk P     | ennington F L121fb   | *.50 85-1  | Wick | edAwe             | some121nk He                        | yMm     | uke121103                               | ixieS  | erend                    | 1211         | Wore down                           | n foe |
| 20ct20-4Pim gd 1                      | :49 1:1341:45 3+ CAlw 25000s    | 86 5/5 43                                                                                                                                                 | 33 32 151 1103 K   | aramanos H A L124fb  | *.70 82-1  | Wick | ed Awe            | some124103 /                        | ife12   | 21 Heaven                               | scap   | e1248                    | 1 3-4w       | v,stdy hand                         | ride  |
| 5Sep20-2Lrl fst 11 23                 | :4711:1141:4313+ @TwixtB99k     | 87 5/5 44                                                                                                                                                 | 1 55 53 2hd 14 K   | aramanos H A L121fb  | 2.50 94-1  | Wckd | Awson             | n1214ArtfulS                        | olttr12 | 531 Smooth                              | Wthk   | (ck12                    | 1<br>1 Insmv | angl, drove                         | eclr  |
| 11Jly20-8Del fst 11/8 \$ 48           | 1:1131:3621:49 3+ @DelH-G2      | 85 2/6 41                                                                                                                                                 | 521 643 66 563 C   | enteno D E L116b     | 27.40 94-1 | Dunb | ar Roa            | d1233 Saracos                       | a1161   | Bellera118h                             | d      |                          | 2wd b        | tw, checke                          | d 3/8 |
| 17Jun20-8Del fst 11 23                | :4711:1111:4213+ @ObeahL100k    | 81 2/8 43                                                                                                                                                 | 411 741 581 48 P   | ennington F L120b    | 24.50 93-1 | Luck | Move              | 12311 Vault12                       | 03 La   | ly Apple124                             | 33     |                          | Shu          | uffled, belat                       | tedly |
| 6Mar20-5Lrl fst 1 24                  | :4811:1341:39 4+@OC 35k/N2x-N   | 81 1/5 47                                                                                                                                                 | 34 211 111 151 K   | aramanos H A L120 b  | 2.20 75-2  | Wick | edAwe             | some12053 He                        | llofA   | ir 123 <sup>hd</sup> Cor                | jctur  | 1201                     | Bump         | start,rail,d                        | rvng  |

#### PEDIGREE

WICKED AWESOME's 3rd dam is SEQUINS, the dam of MG1W MOR SPIRIT and the Grand-dam of MG1W Champion STELLAR WIND who has foals by JUSTIFY and INTO MISCHIEF in the pipeline. WICKED AWESOME's page is littered with Graded Stakes winners and performers. When taking a deeper look at each of these Graded Stakes performers, each won Graded races routing on the dirt.

3rd dam - SEQUINS, dam of-IM OUT FIRST. 4x SW, G3P. dam of -IM A DIXIE GIRL. 2x SW/G3P. dam of--MG1W MOR SPIRIT (by Eskendereya). 6 wins. Metropolitan H. [G1], Los Alamitos Futurity [G1], Steve Sexton Mile [G3], Robert B Lewis [G3], etc.
Evening Star (f. by Malibu Moon). dam of--MG1W STELLAR WIND (by Curlin). 10 wins. Champion 3-year-old filly. Apple Blossom [G1], Santa Anita Oaks [G1], Beholder [G1], 2x Clement Hirsch [G1], Zenyatta [G1], etc. dam of--'21 Justify, c.

- '22 Into Mischief, f.
- '23 in-foal to Into Mischief