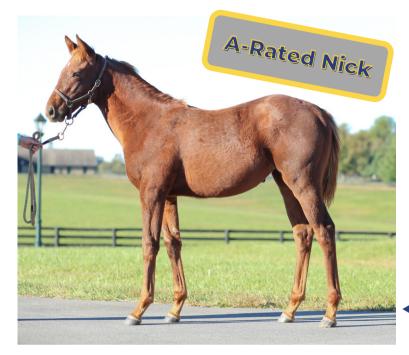

#### WICKED AWESOME: PRODUCE RECORD

WICKED AWESOME's first foal is a **quality filly by perennial top-20 sire** in the U.S. **SPEIGHTSTOWN on an A-rated cross** as she is **similarly bred to GSW dirt sprinters** G3 Commonwealth winner BOBBY'S WICKED ONE and G2 Eight Belles winner BENNER ISLAND.

> SPEIGHTSTOWN - WICKED AWESOME '22 Filly foaled 4/7/22