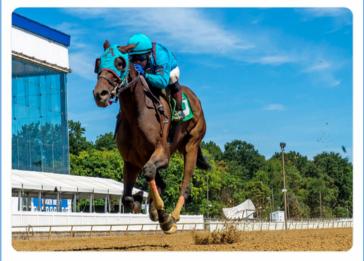

#### PAST PERFORMANCES

WICKED AWESOME showed precocity to break her maiden in her debut as a juvenile going 6-furlongs on the dirt. She matured into a throwback type of race mare, recording 24 lifetime starts with 8 wins, 4 seconds, and 1 third.

1:14 PM · Sep 5, 2020 · Twitter for iPhone

3 Retweets 2 Quote Tweets 15 Likes

In her 3 race win streak and G3 placing, WICKED AWESOME defeated 10 Stakes Winners/Graded Stakes performers.

A winner over distances from 6furlongs to 1-1/16th miles on the dirt, WICKED AWESOME earned her Stakes victory in the Twixt Stakes going 2-turns on the dirt at Laurel. She went on to post a 3race win streak before running a valiant 2nd in the G3 Allaire DuPont Distaff going 1-1/8 miles.