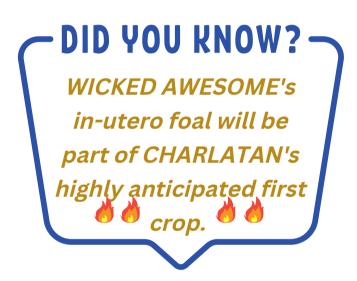

#### **IN-FOAL TO CHARLATAN**

WICKED AWESOME is offered back in infoal on 1 cover (May 3) to the highlyanticipated, brilliant G1W CHARLATAN (Speightstown) who took the G1 Arkansas Derby by 6-lengths as well as the G1 Malibu by 4-1/2 lengths during his brilliant racing career.

- '22 Into Mischief, f.
- '23 in-foal to Into Mischief