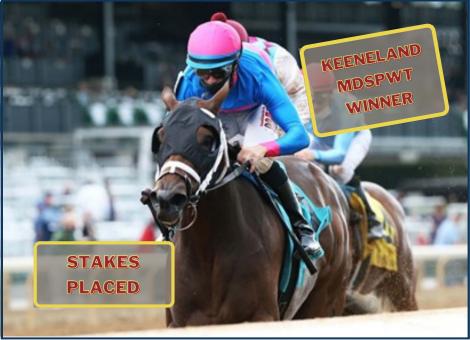

## PASSPORT ELITE

COLOR OF DAWN breaks her maiden at Keeneland.

OVERVIEW

KEENELAND MdSpWt Winner

Never Off-The-Board as a Juvenile

PRETTY PHYSICAL

COLOR OF DAWN broke her maiden in her second start, **winning by 1 ¼ lengths at Keeneland (Click to view Race Replay)** after posting a strong 2nd place finish in her debut at Churchill Downs.

She would stretch out to a **two-turn 7-furlongs** in her next start where she ran **2nd in the My Trusty Cat S. behind the multiple SW LITTLESTITIOUS** after setting the pace (Click to view Race Replay).