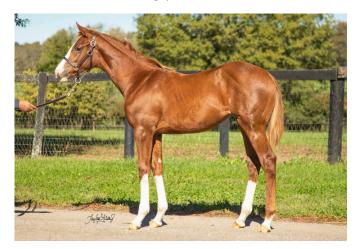

FLASH OF WONDER'S newly turned 2-year-old filly by Breeders' Cup winner ACCELERATE was a \$47,000 yearling, while her yearling filly by **CATALINA CRUISER was an \$85,000 weanling**, pictured below.