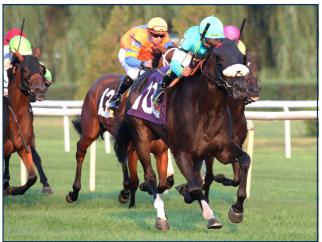

SECRET MESSAGE earned her **first Graded Stakes win as a 3-year-old** in the **G3 Pucker Up at Arlington**. Racing over 11 lengths off the pace, she unleashed a **big late kick while having to go 7-wide around the turn**, running down the leaders in the stretch to **win by 1 ½ lengths**.

impressive of a race as they get and in this win SECRET MESSAGE earned an 88 Beyer while beating 8 Stakes/ Graded stakes winners including G2W PRINCESS WARRIOR, G3W BEYOND BLAME, and G3W COSMIC BURST.

This was as visually

(Click to watch replay ▶).

SECRET MESSAGE wins the G3 Pucker Up at Arlington

From there, she earned a 2<sup>nd</sup>-place finish in the **G2 Sands Point at Belmont on very soft ground.** Despite closing well, she came up just a **half-length short** to break through the 90 Beyer mark for the first time while beating another talented field including **G3W COLONIA**, **G3W CAPLA TEMPTRESS**, and **G3W BARKAA**.