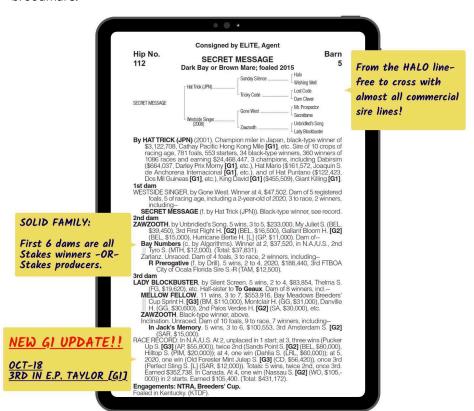

In her final start for current connections, SECRET MESSAGE picked up a **HUGE UPDATE** to her race record, earning her first bit of **G1 Black Type**. Closing well in the lane, she was a **gallant 3rd in the G1 E. P. Taylor** at Woodbine, running **27 feet further than the winner** and **23 feet further than the 2nd place finisher**.

#### **PEDIGREE**

SECRET MESSAGE is by the late G1W HAT TRICK (JPN) (Sunday Silence). With HAT TRICK coming from the HALO line, SECRET MESSAGE is free to cross with a number of male sire lines, including two of the most dominant turf lines in the world, SADLER'S WELLS and DANZIG.

She is 1-of-2 winners by HAT TRICK (JPN) out of her winning GONE WEST dam WESTSIDE SINGER. A breed-shaping sire in every way, mares out of GONE WEST have produced 99 Stakes winners and 199 Stakes performers, led by 13 Grade 1 winners. Her 2nd dam is SW/G2P ZAWZOOTH, who has produced a Stakes winner and 2 Stakes producers. Overall, each of SECRET MESSAGE's first 6 dams are either Stakes winners or Stakes producers with many of their daughters doing the same.