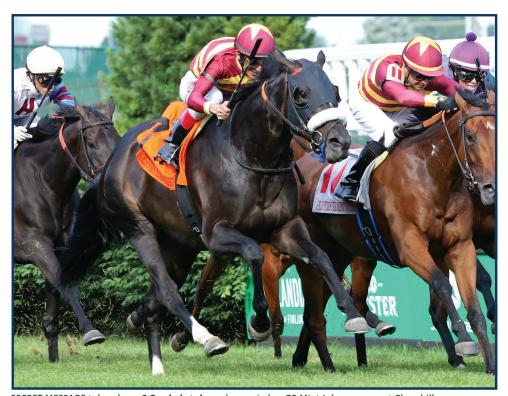

SECRET MESSAGE takes down 6 Graded stakes winners in her G3 Mint Julep success at Churchill

SECRET MESSAGE began her 5-year-old campaign by winning one of the more loaded G3 races that has ever been run at Churchill Downs. Gathering up a big head of steam around the turn, SECRET MESSAGE flew down the lane to win the G3 Mint Julep, besting 6 Graded stakes winners. (Click to view replay ▶). This loaded field included:

G2W NAY LADY NAY
G2W VARENKA
G3W MITCHELL ROAD

MG2W BEAU RECALL
G2W ELIZABETH WAY
G3W/G2P JULIET FOXTROT