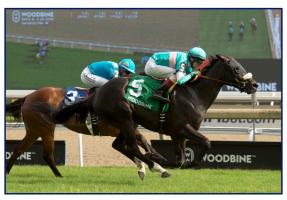

#### PAST PERFORMANCES

**SECRET MESSAGE** took a step forward in her 4-year-old season, picking up a **stakes win in the Dahlia at Laurel** before heading north of the border for the **G2 Nassau**. After settling towards the back of the pack she <u>FLEW</u> **down the lane**, running down **MG1W STARSHIP JUBILEE** in the shadow of the wire to win by ¾ of the length. (Click to view replay ).

SECRET MESSAGE came home nearly 3/s of a second faster than Starship Jubilee and nearly a second faster than anyone else in the field.

| Woodbine Race 8 Nassau Stakes Purse \$175000 May 26, 2019 8 Furlongs Turf Thoroughbred | wo          | ODBINI               |                  | View Trakus T-Charts™ (Fractional Times)  1 Mile (Finish) |                  |                 |               | ~                |               |  |
|----------------------------------------------------------------------------------------|-------------|----------------------|------------------|-----------------------------------------------------------|------------------|-----------------|---------------|------------------|---------------|--|
|                                                                                        |             |                      |                  |                                                           | 🙎 Jockey Viev    | TRAKUS          | Aerial Vi     | ew 🌦 Si          | de View       |  |
|                                                                                        |             | This Segment         |                  |                                                           |                  | Race Cumulative |               |                  |               |  |
|                                                                                        | Time<br>(s) | Distance<br>Run (ft) | Off Rail<br>(ft) | Avg<br>(mph)                                              | Lengths<br>Ahead | Time<br>(s)     | Peak<br>(mph) | Distance<br>(ft) | Delta<br>(ft) |  |
| 5 Secret Message                                                                       | 11.86       | 665                  | 22.8             | 38.2                                                      | 1/2              | 1:35.83         | 39.8          | 5352             |               |  |
| 3 Starship Jubilee                                                                     | 12.38       | 664                  | 16.2             | 36.6                                                      | 5 1/2            | 1:35.95         | 40.0          | 5360             | 8             |  |
| 4 Get Explicit                                                                         | 12.64       | 664                  | 29.7             | 35.8                                                      | 1/4              | 1:36.87         | 40.5          | 5371             | 19            |  |
| 6 Red Cabernet                                                                         | 12.82       | 665                  | 21.0             | 35.4                                                      | 1/2              | 1:36.93         | 39.8          | 5348             | -4            |  |
| 2 Summer Luck                                                                          | 12.76       | 664                  | 9.7              | 35.5                                                      | 2 3/4            | 1:37.02         | 39.5          | 5342             | -10           |  |
| 1 Ghostly Presence                                                                     | 13.16       | 665                  | 13.2             | 34.5                                                      |                  | 1:37.54         | 39.5          | 5340             | -12           |  |
| Race Notes:                                                                            |             |                      |                  |                                                           |                  |                 |               |                  |               |  |

#### SUMMARY

SECRET MESSAGE runs down the multiple G1-winning Starship Jubilee late to take the G2 Nassau

Multiple Graded Stakes winner SECRET MESSAGE ran her race every time. She was also versatile with her career victories coming from six furlongs to 1 ½ miles on turf. She continuously ran 90+ Beyer figures, is a 4x Graded Stakes/Stakes winner, and placed in 4 other Stakes/Graded Stakes.