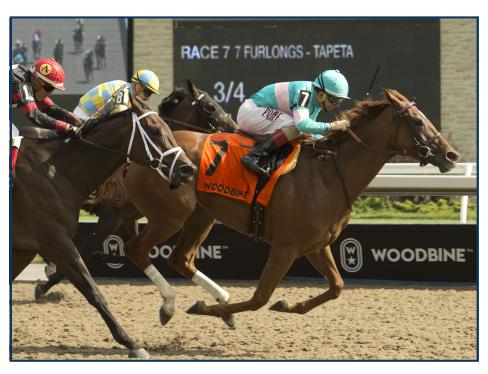

LA FEVE (FR) earned her 2nd Graded Stakes placing in her first start at three in the **G3 Sweetest Chant** at Gulfstream running 3rd to **2xSW/G3W A BIT SPECIAL** and stablemate **G2W REGAL GLORY.** She continued to improve her Beyer in each start earning her **break through Stakes win** in the **\$100,000 Duchess Stakes** at Woodbine earning a **career best 83 Beyer.** 

"LA FEVE (FR) Magnifique in Duchess Stakes"

Watch Replay (She is 7)

LA FEVE (FR) **returned to Stakes company** as a 4-year-old in the South Beach S. on Pegasus World Cup Day where she **earned another Stakes placing** behind ATOMIC BLONDE and G3W MITCHELL ROAD.