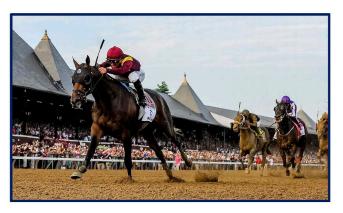

"LA FEVE (FR) Magnifique in Duchess Stakes"

Watch Replay (She is 7)

LA FEVE (FR) **returned to Stakes company** as a 4-year-old in the South Beach S. on Pegasus World Cup Day where she **earned another Stakes placing** behind ATOMIC BLONDE and G3W MITCHELL ROAD.