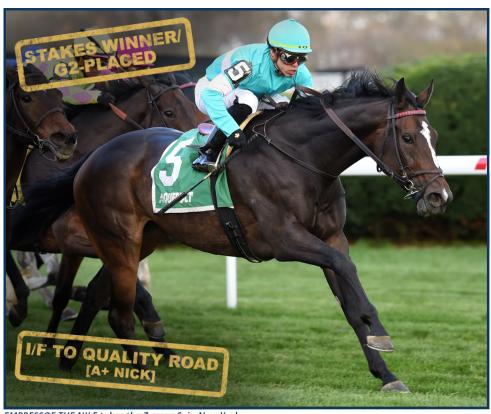

# PASSPORT

EMPRESSOF THE NILE takes the Zagora S. in New York

# **OVERVIEW**

- In foal to **QUALITY ROAD (1 cover, Mar-12)**; believed to be carrying a **COLT** 
  - ✓ STAKES WINNER/GRADE 2 PLACED
- ✓ BEAUTIFUL PHYSICALL: \$300k @ KEENOV18
- **✓ GRADED STAKES COMPETITOR at 3, 4, 5, and 6**

#### IN FOAL TO QUALITY ROAD

EMPRESS OF THE NILE is offered in foal on 1 cover (March 13 cover; A+ Nick) to top sire QUALITY ROAD. From his first 6 crops, QUALITY ROAD has sired 44 stakes winners, 25 Graded stakes winners, and 11 Grade 1 winners. He was the #1 leading N.A. Sire by G1Ws in 2018 and 2019 and already has 3 Breeders' Cup winners from his first 6 crops (CITY OF LIGHT, ABEL TASMAN, CALEDONIA ROAD).