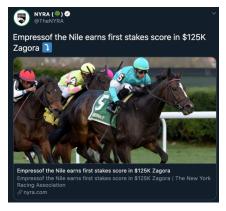

# RACE RECORD

EMPRESSOF THE NILE would vindicate herself just 2 starts later in the \$125,000 Zagora Stakes over 10 other fillies and mares. Finding herself 5-wide at the top of

the lane, she once again put in a long, sustained run to win by ½ a length on the wire. She earned a 90 Beyer for her win while beating this talented field including G2W LADY MONTDORE, G2W SKY FULL OF STARS, G3W FOOLS GOLD, G3W PAMINA, and 3x SW HOMELAND SECURITY.