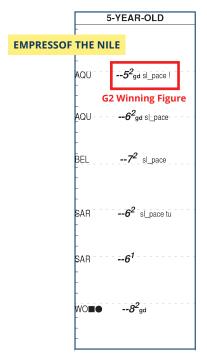

# RACE RECORD

EMPRESSOF THE NILE would vindicate herself just 2 starts later in the \$125,000 Zagora Stakes over 10 other fillies and mares. Finding herself 5-wide at the top of

the lane, she once again put in a long, sustained run to win by ½ a length on the wire. She earned a 90 Beyer for her win while beating this talented field including G2W LADY MONTDORE, G2W SKY FULL OF STARS, G3W FOOLS GOLD, G3W PAMINA, and 3x SW HOMELAND SECURITY.

In all, EMPRESSOF THE NILE earned just shy of \$350,000 from 21 lifetime starts.

Of note, in her 4 starts on summer racing's biggest stage, Saratoga, she earned 2 wins and a 2nd in the G2 Glens Falls.

# THORO-GRAPH

Though EMPRESSOF THE NILE **just missed a Graded stakes win**, her Thoro-Graph figures at the end of her 5-year-old campaign proved that **she had Graded stakes-winning talent**. She earned a (5 ½) in the G3 Long Island which is ½ a point faster than what her stablemate Mrs. Sippy earned (6) when winning the G2 Glens Falls at Saratoga that summer.