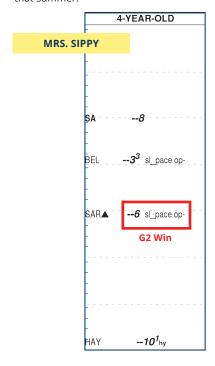

Returning to Saratoga as a 5YO, EMPRESSOF THE NILE turned in her career-best performance (96 Beyer) in the G2 Glens Falls. With glacial fractions being set up front (:25.1, :49.4), EMPRESS was forced to make a 6-wide bid around the far turn where she finally found room to put in a sustained bid for the lead. While she closed well once in the clear, her stablemate G2W/G1P MRS. SIPPY saved all the ground and ultimately got the jump on EMPRESS, besting her by just ¾ of a length at the wire. (Click to view replay ).

# THORO-GRAPH

Though EMPRESSOF THE NILE **just missed a Graded stakes win**, her Thoro-Graph figures at the end of her 5-year-old campaign proved that **she had Graded stakes-winning talent**. She earned a (5 ½) in the G3 Long Island which is ½ a point faster than what her stablemate Mrs. Sippy earned (6) when winning the G2 Glens Falls at Saratoga that summer.