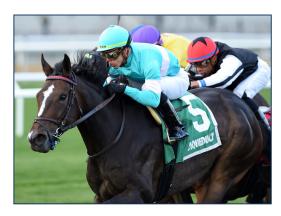

# PASSPORT

EMPRESSOF THE NILE takes the Zagora S. in New York

# RACE RECORD

EMPRESSOF THE NILE would vindicate herself just 2 starts later in the \$125,000 Zagora Stakes over 10 other fillies and mares. Finding herself 5-wide at the top of

the lane, she once again put in a long, sustained run to win by ½ a length on the wire. She earned a 90 Beyer for her win while beating this talented field including G2W LADY MONTDORE, G2W SKY FULL OF STARS, G3W FOOLS GOLD, G3W PAMINA, and 3x SW HOMELAND SECURITY.