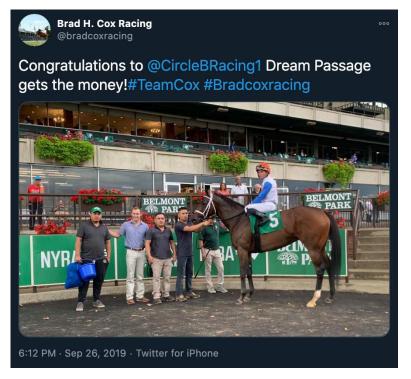

Following two more open allowance wins where she **defeated horses like G3W/G1P MY SISTER NAT** as well as **G1P CHIPOLATA**, DREAM PASSAGE was summonsed to make her Stakes debut in the Jersey Lilly at Sam Houston.

DREAM PASSAGE would help to **set the pace in the Jersey Lilly**, which took place over a rain-softened **turf course rated 'Good'**. Her **copacesetter would fade to finish 5th**, beaten nearly 10 lengths while DREAM PASSAGE ran 2nd behind the classy filly WINNING ENVELOPE.